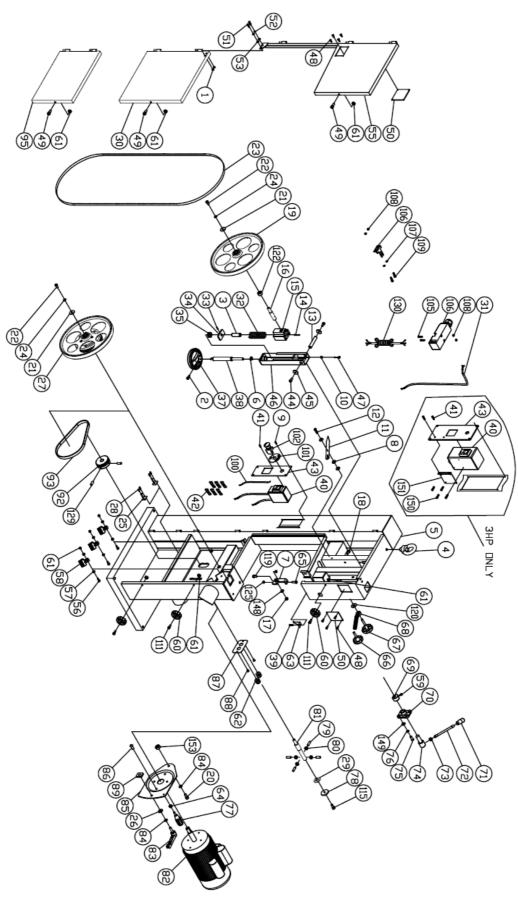

### 6. PARTS LIST

### MODEL NO. SBW-3501H1

| ITEM | PART NO. | PARTS NAME              | SIZE               | Q`TY | NOTE |
|------|----------|-------------------------|--------------------|------|------|
| 1    | NF050800 | NUT                     | M5                 | 2    |      |
| 2    | SR060400 | HEX SOCKET BOLT         | M6x20              | 1    |      |
| 3    | 135067   | BUSHING                 |                    | 1    |      |
| 4    | 995101   | RING                    | M10                | 1    |      |
| 5    | 130470   | MACHINE BODY            |                    | 1    | 2HP  |
|      | 130475   | MACHINE BODY            |                    | 1    | 3HP  |
| 6    | RE150000 | RETAINING RING(E)       | E15                | 1    |      |
| 7    | 135529   | TABEL SUPPORT PLATE     |                    | 1    |      |
| 8    | WF061310 | FLAT WASHER             | Μ6xφ13             | 3    |      |
| 9    | SF059200 | PAN HEAD BOLT W/FLANGE  | M5x8               | 4    |      |
| 10   | NH061000 | NUT                     | M6                 | 1    |      |
| 11   | 130378   | POINTER                 |                    | 1    |      |
| 12   | 135073   | STEP SCREW              | M4x5               | 1    |      |
| 13   | 135012   | UPPER SHAFT             |                    | 1    |      |
| 14   | PS053600 | SPRING PIN              | φ5x36              | 1    |      |
| 15   | 135017   | UPPER WHEEL SHAFT HINGE |                    | 1    |      |
| 16   | 130458   | UPPER WHEEL SHAFT       |                    | 1    |      |
| 17   | NL081300 | NYLON NUT               | M8                 | 1    |      |
| 18   | SR069300 | HEX SOCKET BOLT         | M6x12              | 1    |      |
| 19   | AB130466 | UPPER WHEEL ASM         | φ14"               | 1    |      |
| 20   | SR100700 | HEX HEAD BOLT           | M10x35             | 1    |      |
| 21   | WF082320 | FLAT WASHER             | Μ8xφ23             | 2    |      |
| 22   | SR089400 | HEX SOCKET BOLT         | M8x16              | 2    |      |
| 23   | 130479   | SAW BLADE               | 3/8"x3079mmx0.65mm | 1    |      |
| 24   | WS080000 | SPRING WASHER           | M8                 | 2    |      |
| 25   | 170736   | SAW HOOK                |                    | 2    |      |
| 26   | WF102030 | FLAT WASHER             | M10xψ20            | 1    |      |
| 27   | AB130463 | LOWER WHEEL ASM         | φ14"               | 1    |      |
| 28   | SP049200 | PAN HEAD BOLT           | M4x8               | 4    |      |
| 29   | 130462   | PLATE                   |                    | 1    |      |
| 30   | 130472   | LOWER COVER             |                    | 1    |      |
| 31   | IC130363 | SWITCH CORD             | 0.75x2Cx1.3M       | 1    |      |
| 32   | 135032   | SPRING                  |                    | 1    |      |
| 33   | PS031600 | PIN                     | φ3x16              | 1    |      |
| 34   | 135042   | LOCATE BLOCK            |                    | 1    |      |
| 35   | 994301   | BEARING                 | 51201              | 1    |      |
| 36   | SS080600 | SET SCREW               | M8x30              | 1    |      |
| 37   | 135002   | HANDLE WHEEL            |                    | 1    |      |
| 38   | 130476   | ADJUSTING BOLT          |                    | 1    |      |
| 39   | SF059200 | PAN HEAD BOLT W/FLANGE  | M5x8               | 1    |      |
| 40   | 136017B  | BRAKE SWITCH            | 12A                | 1    | 2HP  |
|      | 136017C  | BRAKE SWITCH            | 16A                | 1    | ЗНР  |

| ITEM | PART NO. | PARTS NAME                   | SIZE        | Q`TY | NOTE |
|------|----------|------------------------------|-------------|------|------|
| 41   | ST039304 | TAPPING SCREW                | M3.5x12(AB) | 2    | 2HP  |
|      | SF059300 | PAN HEAD BOLT W/FLANGE       | M5x12       | 2    | 3HP  |
| 42   | 136019   | WIRE CONECTOR                | 224-201     | 6    |      |
| 43   | 130480   | SWITCH PLATE                 |             | 1    | 2HP  |
|      | 130481   | SWITCH PLATE                 |             | 1    | ЗНР  |
| 44   | SR089400 | HEX SOCKET BOLT              | M8x16       | 2    |      |
| 45   | WF083030 | FLAT WASHER                  | Μ8xφ30      | 2    |      |
| 46   | 135016   | UPPER WHEEL SLDING BRACKET   |             | 1    |      |
| 47   | SR061000 | HEX SOCKET BOLT              | M6x50       | 1    |      |
| 48   | BR000044 | RIVET                        | φ3.2x10     | 8    |      |
| 49   | SR060200 | HEX SOCKET BOLT              | M6x10       | 3    |      |
| 50   | 135004   | LIMPID PIECE                 |             | 2    |      |
| 51   | SJ059400 | HEX SOCKET BOTTOM HEAR SCREW | M6x10       | 2    |      |
| 52   | WS050000 | SPRING WASHER                | M5          | 2    |      |
| 53   | WF051210 | FLAT WASHER                  | M5xψ12      | 2    |      |
| 54   | NL081300 | NYLON NUT                    | M8          | 1    |      |
| 55   | 130471   | UPPER WHEEL COVER            |             | 1    |      |
| 56   | SH060500 | HEX HEAD BOLT                | M6x25       | 3    |      |
| 57   | WF061310 | FLAT WASHER                  | Μ6xφ13      | 6    |      |
| 58   | 135051   | BRUSH                        |             | 3    |      |
| 59   | SR060500 | HEX SOCKET BOLT              | M6x25       | 1    |      |
| 60   | 135041   | KNOB                         |             | 3    |      |
| 61   | NL061000 | NYLON NUT                    | M6          | 9    |      |
| 62   | 136013   | STRAIN RELIEF                | PG13.5      | 2    |      |
| 63   | 135567   | HEIGHT POINTER               |             | 1    |      |
| 64   | NH081300 | NUT                          | M8          | 1    |      |
| 65   | SH080700 | HEX HEAD LOLT                | M8x35       | 1    |      |
| 66   | 135022   | KNOB SCREW                   | M10x20      | 1    |      |
| 67   | 135020   | KNOB SCREW                   | M10x53      | 1    |      |
| 68   | 135028   | LOCATE HANDLE                | M10         | 1    |      |
| 69   | 135030   | CAM                          |             | 1    |      |
| 70   | 135038   | LOCATE BLOCK                 |             | 1    |      |
| 71   | 620021   | KNOB                         |             | 1    |      |
| 72   | 620020   | LEVER ROD                    |             | 1    |      |
| 73   | NH121900 | NUT                          | M12         | 1    |      |
| 74   | 135036   | SHAFT                        |             | 1    |      |
| 75   | SJ080400 | HEX SOCKET BOTTOM HEAD SCREW | M8x20       | 4    |      |
| 76   | WS080000 | SPRING WASHER                | M8          | 4    |      |
| 77   | 198013   | HANDLE                       | M8          | 1    |      |
| 78   | 130377   | PLATE                        |             | 1    |      |
| 79   | SS080400 | SET SCREW                    | M8x20       | 4    |      |
| 80   | NH081300 | NUT                          | M8          | 4    |      |

| ITEM | PART NO. | PARTS NAME                   | SIZE                 | Q`TY | NOTE |
|------|----------|------------------------------|----------------------|------|------|
| 81   | 130460   | LOWER WHEEL SHAFT            |                      | 1    |      |
| 82   | MH130470 | MOTOR                        | 1.5KW/230V/50Hz/1PH  | 1    |      |
|      | MH130471 | MOTOR                        | 2.25KW/230V/50Hz/1PH | 1    |      |
| 83   | 200426   | HANDLE                       |                      | 1    |      |
| 84   | WS100000 | SPRING WASHER                | M10                  | 2    |      |
| 85   | 135112   | MOTOR FIXED PLATE            |                      | 1    |      |
| 86   | SJ080400 | HEX SOCKET BOTTOM HEAD SCREW | M8x20                | 4    |      |
| 87   | 135081   | PLATE                        |                      | 1    |      |
| 88   | ST049210 | TAPPING SCREW                | M4x8(B)              | 2    |      |
| 89   | 135065   | LOCATE BLOCK                 | , ,                  | 1    |      |
| 90   | WF081818 | FLAT WASHER                  | Μ8xφ18               | 4    |      |
| 92   | 130355   | MOTOR PULLEY                 |                      | 1    |      |
| 93   | LJ029090 | MULTI-GROOVE BELT            | 290J9                | 1    |      |
| 94   | SS089100 | SET SCREW                    | M8x6                 | 4    |      |
| 95   | 130453   | TOOL BOX COVER               |                      | 1    |      |
| 97   | 130474   | EXTEND PLATE                 |                      | 1    |      |
| 98   | SR100700 | HEX SOCKET BOLT              | M10x35               | 1    |      |
| 100  | IC130471 | EMERGENCY SWITCH CORD        | 0.75x2Cx1M           | 1    |      |
| 101  | LM002004 | EMERGENCY SWITCH LABELING    |                      | 1    |      |
| 102  | 994817A  | EMERGENCY SWITCH             |                      | 1    |      |
| 103  | WS100000 | SPRING WASHER                | M10                  | 2    |      |
| 104  | WF102320 | FLAT WASHER                  | Μ10xφ23              | 2    |      |
| 105  | SP040610 | PAN HEAD BOLT                | M4x30(大扁頭)           | 2    |      |
| 106  | 130266   | DOOR LATCH SWITCH(ASM)       | AZD-S11              | 1    |      |
| 107  | WF040808 | FLAT WASHER                  | Μ4χψ8                | 2    |      |
| 108  | NF040700 | HEX NUT W/FLANGE             | M4                   | 4    |      |
| 109  | SP040200 | PAN HEAD SCREW               | M4x10                | 2    |      |
| 110  | SF050200 | PAN HEAD BOLT W/FLANGE       | M5x10                | 2    |      |
| 111  | SR060400 | HEX SOCKET BOLT              | M6x20                | 3    |      |
| 112  | 135054   | PLASTIC WASHER               | ψ6xψ13 T=1.5         | 2    |      |
| 113  | 130478   | PROTECT COVER                |                      | 1    |      |
| 114  | NL050800 | NYLON LOCK HEX NUT           | M5                   | 2    |      |
| 115  | SR089400 | HEX SOCKET BOLT              | M8x16                | 1    |      |
| 116  | 135073   | STEP SCREW                   |                      | 1    |      |
| 117  | 135054   | PLASTIC WASHER               | ψ6xψ13 T=1.5         | 1    |      |
| 118  | 130477   | SLIDING PLATE                |                      | 1    |      |
| 119  | SH089400 | HEX HEAD BOLT                | M8x16                | 1    |      |
| 120  | WF102320 | FLAT WASHER                  | Μ10xψ23              | 1    |      |
| 121  | QF130455 | FENCE SET (ASM)              |                      | 1    |      |
| 122  | 130467   | BUSHING                      |                      | 1    |      |
| 123  | SH100700 | HEX HEAD BOLT                | M10x35               | 1    |      |
| 124  | WF082030 | FLAT WASHER                  | Μ8χψ20               | 1    |      |
| 125  | NH081304 | HEX NUT                      | M8                   | 2    |      |

| ITEM | PART NO.  | PARTS NAME                    | SIZE             | Q`TY | NOTE |
|------|-----------|-------------------------------|------------------|------|------|
| 126  | 130456    | TABLE                         | 21-3/4"x16"      | 1    |      |
| 127  | 135010    | TABLE INSERT                  |                  | 1    |      |
| 128  | 135517    | QUICK RELEASE HANDLE          |                  | 1    |      |
| 129  | SS069300  | SET SCREW                     | M6x12            | 2    |      |
| 130  | IC130470  | POWER CORD                    | 1.0x3Cx3.1M(SAA) | 1    | 2HP  |
|      | IC130472  | POWER CORD                    | 1.5x3Cx2.2M(SAA) | 1    | зНР  |
| 131  | SJ080400  | HEX SOCKET BOTTOM HEAD SCREW  | M8x20            | 4    |      |
| 132  | WS080000  | SPRING WASHER                 | M8               | 4    |      |
| 133  | AB135530  | GUIDE BRACKET(ASM)            |                  | 1    |      |
| 134  | NH081300  | NUT                           | M8               | 1    |      |
| 135  | SR059300  | HEX HEAD BOLT                 | M5x12            | 2    |      |
| 136  | WF051320  | FLAT WASHER                   | Μ5χψ12           | 2    |      |
| 137  | 130473    | BLADE GUARD COVER             |                  | 1    |      |
| 138  | WF081820  | FLAT WASHER                   | Μ8xφ18           | 4    |      |
| 139  | WS080000  | SPRING WASHER                 | M8               | 4    |      |
| 140  | SH080500  | HEX HEAD BOLT                 | M8x25            | 4    |      |
| 141  | 135006    | HANDLE WHEEL                  |                  | 1    |      |
| 142  | SR060400  | HEX SOCKET BOLT               | M6x20            | 1    |      |
| 143  | AB135092B | SAW BLADE ADJUSTMENT(ASM)     |                  | 1SET |      |
| 144  | AB135095C | SAW BLADE ADJUSTMENT(ASM)     |                  | 1SET |      |
| 145  | AB198101  | MITER GAUGE ASS'Y             |                  | 1SET |      |
| 146  | AB135250  | TRUNNION SUPPORT BRACKET(SET) |                  | 1SET |      |
| 147  | WF061620  | FLAT WASHER                   | Μ6χψ16           | 2    |      |
| 148  | WF081820  | FLAT WASHER                   | Μ8χψ18           | 5    |      |
| 149  | SR069300  | HEX SOCKET BOLT               | M6x12            | 2    |      |
| 150  | ST039304  | TAPPING SCREW                 | M3.5x12(AB)      | 4    | зНР  |
| 151  | 136623    | SWITCH LOCATE PLATE           |                  | 1    | зНР  |
| 152  | SS050100  | SET SCREW                     | M5x5             | 3    |      |
| 153  | NL101700  | NYLON LOCK HEX NUT            | M10              | 1    |      |