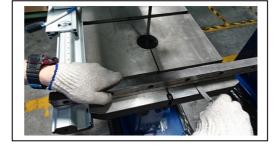

#### ASSEMBLING

- Attach the hand wheel (see Figure 2) to the machine.
- 2. Slide the table slot to the saw blade and slowly move to the center of the table. Adjust the table until the saw blade is in the center of table insert.
- 3. Install table insert. Then, install table gap screw assembly, secure with (1) M8 nut, (2) M8 flat washer and tighten gap screw. (see Figure 3)
- 4. Make sure the table is in the center. Then, secure table to trunnion. Please use (1) M8 flat washer (2) M8 spring washer, and (3) M8x25 hex head bolt to secure. (see Figure 4)

### ADJUSTING 90 DEGREE TABLE STOP

- 1. Loosen the lock knobs (see Figure 4) and tilting table left until it rests against table stop bolt M8.
- 2. Using positive stop allows you to quickly return the table to 0 from a right-tilt setting and allows for calibration. Please tilt table to approximately 10° right-tilt. (see Figure 6) Then, rotate positive stop to up position. Finally, tilt table down until it rests on positive stop and then tighten table tilt lock lever.