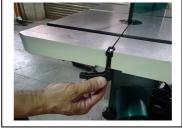

### SETTING THE CUTTING HEIGHT

The upper blade guide should always be set as close practical against the work. To adjust, loosen the hand wheel (see Figure 15) at the side of housing and see the blade guide to the required height. Then, tighten after setting.

Figure 15