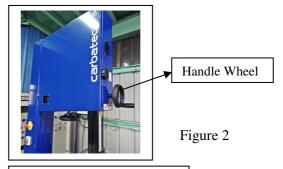

#### ASSEMBLING

- Attach the hand wheel (see Figure 2) to the machine.
- 2. Slide the table slot to the saw blade and slowly move to the center of the table. Adjust the table until the saw blade is in the center of table insert.
- 3. Install table insert. Then, install table gap screw assembly, secure with (1) M8 nut, (2) M8 flat washer and tighten gap screw. (see Figure 3)
- 4. Make sure the table is in the center. Then, secure table to trunnion. Please use (1) M8 flat washer (2) M8 spring washer, and (3) M8x25 hex head bolt to secure. (see Figure 4)