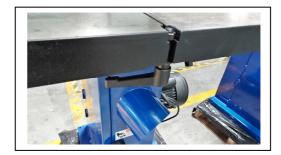

### SETTING THE CUTTING HEIGHT

The upper blade guide should always be set as close practical against the work. To adjust, loosen the hand wheel (see Figure 15) at the side of housing and see the blade guide to the required height. Then, tighten after setting.