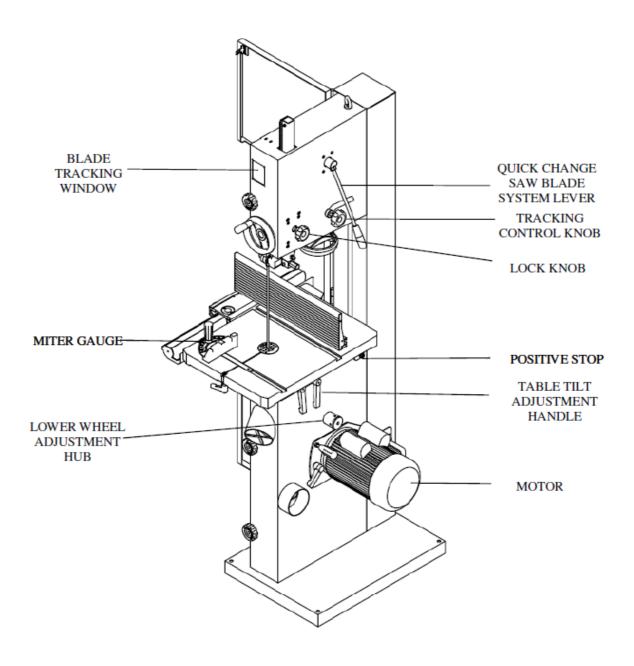

### 4. IDENTIFICATION

Throughout this document, we make reference to various systems and components on the saw. The two illustrations on these pages will provide you with an overall frame of reference for the location and position of the various components.

Where detailed illustrations for various subsystems will be helpful, you will find these illustrations accompanying the specific teat for each subsystem and its components.

### **REAR OF BAND SAW**