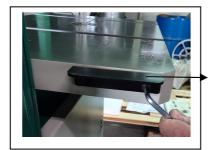

### **CHANGING BLADES**

- 1. Unplug power cord.
- 2. Remove the table insert and table pin.
- 3. Open upper and lower wheel cover.
- 4. Loosen the upper and lower blade guide system and bearing.
- 5. Loosen quick change saw blade system lever on rear of bandsaw.(see Figure 9)
- 6. Remove the blade and guide new blade through table slot. Place blade in upper and lower ball bearing guides system.
- 7. Replace blade in the MIDDLE of the upper and lower wheel. If the blade is not in the right position, you must relax the fixed handle and adjust the tracking control knob.(see Figure 9)
- 8. Replace the table insert and table pin.
- Adjust the blade tension and blade tracking if the blade width is different.