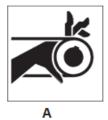

### 3. SAFETY INSTRUCTION FOR MACHINERY

- Always wear leather gloves when handling saw blade. The operator shall not wear gloves when operating the machine.
- All doors shall be closed, all panels replaced, and other safety guards in place prior to the machine being started or operated.
- 3. Be sure that the blades are not contact with the workpiece when the motor is started. The motor shall be started and you should allow the saw to come up to full speed before bringing the saw blade into contact with the workpiece.
- 4. Keep hands away from the blade area. See Figure A.
- 5. Remove any cut off piece carefully while keeping your hands free of the blade area.
- 6. Saw must be stopped and electrical supply must be cut off before any blade replacement or adjustment of blade support mechanism is done, or before any attempt is made to change the drive belts or before any periodic service or maintenance is performed on the saw.
- Remove loose performed on the unnecessary workpieces from area before staring machine.
- Bring adjustable saw guides and guards as close as possible to the workpiece.