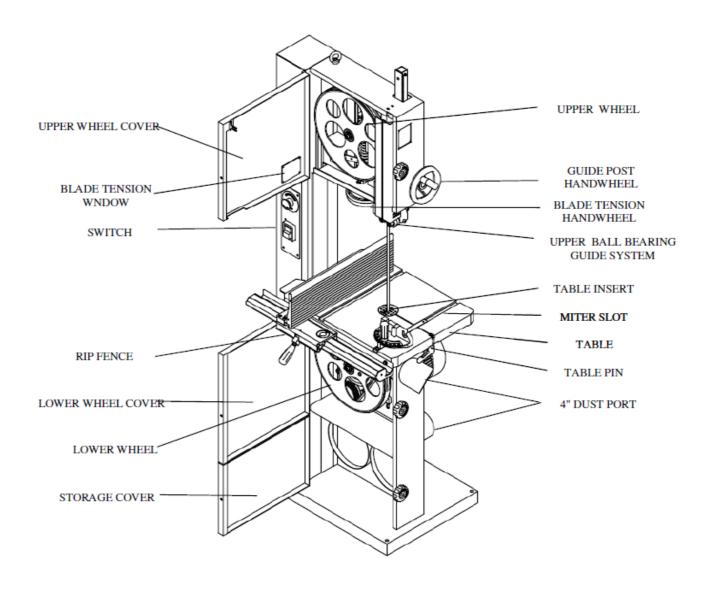

### 4. IDENTIFICATION

Throughout this document, we make reference to various systems and components on the saw. The two illustrations on these pages will provide you with an overall frame of reference for the location and position of the various components.

Where detailed illustrations for various subsystems will be helpful, you will find these illustrations accompanying the specific teat for each subsystem and its components.

### FRONT SIDE OF BAND SAW