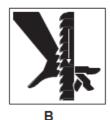

- Always wear protective eye wear when operating, servicing, or adjusting machinery. Eyewear shall be impact resistant, protective safety glasses with side shields. Not using eye wear which could result in severe injury from breakage of eye protection. See Figure B.
- Nonslip footwear and safety shoes are recommended.
   See Figure C.
- 11. Wear ear protectors (plugs or muffs) during extended periods of operation. **See Figure D.**
- 12. Wear mask to operate machine. See Figure E.
- 13. Do not smoke during operating machine. See Figure F.
- 14. The workpiece, or part being sawed, must be securely clamped before the saw blade enters the workpiece.
- 15. Remove cut off pieces carefully, keeping hands away from saw blade.
- 16. Saw must be stopped and electrical supply cut off or machine unplugged before reaching into cutting area.
- 17. Avoid contact with coolant, especially guarding your eyes.