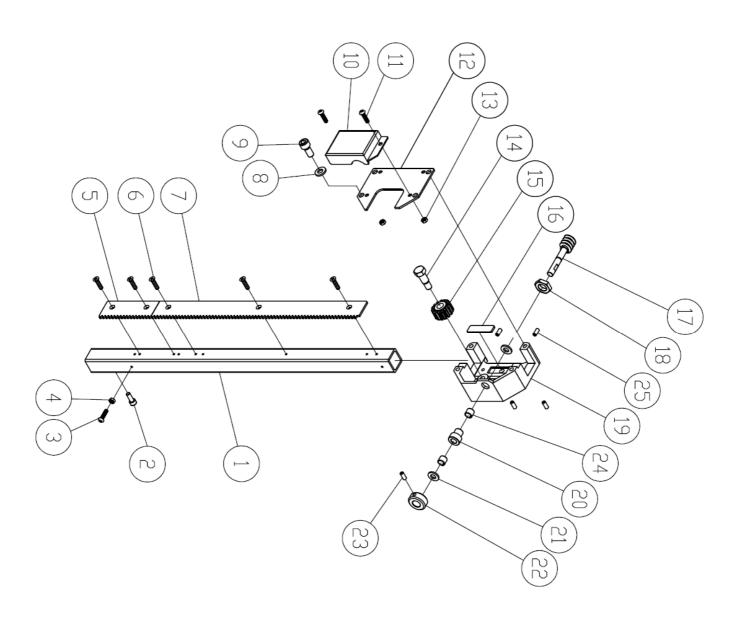

### 6. PARTS LIST

### MODEL NO. SBW-3501H1

| ITEM | PART NO. | PARTS NAME              | SIZE               | Q`TY | NOTE |
|------|----------|-------------------------|--------------------|------|------|
| 1    | NF050800 | NUT                     | M5                 | 2    |      |
| 2    | SR060400 | HEX SOCKET BOLT         | M6x20              | 1    |      |
| 3    | 135067   | BUSHING                 |                    | 1    |      |
| 4    | 995101   | RING                    | M10                | 1    |      |
| 5    | 130470   | MACHINE BODY            |                    | 1    | 2HP  |
|      | 130475   | MACHINE BODY            |                    | 1    | 3HP  |
| 6    | RE150000 | RETAINING RING(E)       | E15                | 1    |      |
| 7    | 135529   | TABEL SUPPORT PLATE     |                    | 1    |      |
| 8    | WF061310 | FLAT WASHER             | Μ6xφ13             | 3    |      |
| 9    | SF059200 | PAN HEAD BOLT W/FLANGE  | M5x8               | 4    |      |
| 10   | NH061000 | NUT                     | M6                 | 1    |      |
| 11   | 130378   | POINTER                 |                    | 1    |      |
| 12   | 135073   | STEP SCREW              | M4x5               | 1    |      |
| 13   | 135012   | UPPER SHAFT             |                    | 1    |      |
| 14   | PS053600 | SPRING PIN              | φ5x36              | 1    |      |
| 15   | 135017   | UPPER WHEEL SHAFT HINGE |                    | 1    |      |
| 16   | 130458   | UPPER WHEEL SHAFT       |                    | 1    |      |
| 17   | NL081300 | NYLON NUT               | M8                 | 1    |      |
| 18   | SR069300 | HEX SOCKET BOLT         | M6x12              | 1    |      |
| 19   | AB130466 | UPPER WHEEL ASM         | φ14"               | 1    |      |
| 20   | SR100700 | HEX HEAD BOLT           | M10x35             | 1    |      |
| 21   | WF082320 | FLAT WASHER             | Μ8xφ23             | 2    |      |
| 22   | SR089400 | HEX SOCKET BOLT         | M8x16              | 2    |      |
| 23   | 130479   | SAW BLADE               | 3/8"x3079mmx0.65mm | 1    |      |
| 24   | WS080000 | SPRING WASHER           | M8                 | 2    |      |
| 25   | 170736   | SAW HOOK                |                    | 2    |      |
| 26   | WF102030 | FLAT WASHER             | M10xψ20            | 1    |      |
| 27   | AB130463 | LOWER WHEEL ASM         | φ14"               | 1    |      |
| 28   | SP049200 | PAN HEAD BOLT           | M4x8               | 4    |      |
| 29   | 130462   | PLATE                   |                    | 1    |      |
| 30   | 130472   | LOWER COVER             |                    | 1    |      |
| 31   | IC130363 | SWITCH CORD             | 0.75x2Cx1.3M       | 1    |      |
| 32   | 135032   | SPRING                  |                    | 1    |      |
| 33   | PS031600 | PIN                     | φ3x16              | 1    |      |
| 34   | 135042   | LOCATE BLOCK            |                    | 1    |      |
| 35   | 994301   | BEARING                 | 51201              | 1    |      |
| 36   | SS080600 | SET SCREW               | M8x30              | 1    |      |
| 37   | 135002   | HANDLE WHEEL            |                    | 1    |      |
| 38   | 130476   | ADJUSTING BOLT          |                    | 1    |      |
| 39   | SF059200 | PAN HEAD BOLT W/FLANGE  | M5x8               | 1    |      |
| 40   | 136017B  | BRAKE SWITCH            | 12A                | 1    | 2HP  |
|      | 136017C  | BRAKE SWITCH            | 16A                | 1    | ЗНР  |