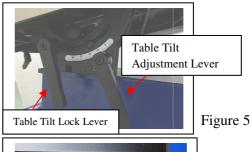

### ADJUSTING 90 DEGREE TABLE STOP

- 1. Loosen the lock knobs (see Figure 4) and tilting table left until it rests against table stop bolt M8.
- 2. Using positive stop allows you to quickly return the table to 0 from a right-tilt setting and allows for calibration. Please tilt table to approximately 10° right-tilt. (see Figure 6) Then, rotate positive stop to up position. Finally, tilt table down until it rests on positive stop and then tighten table tilt lock lever.

Figure 1

Figure 3

Figure 4

Figure 6