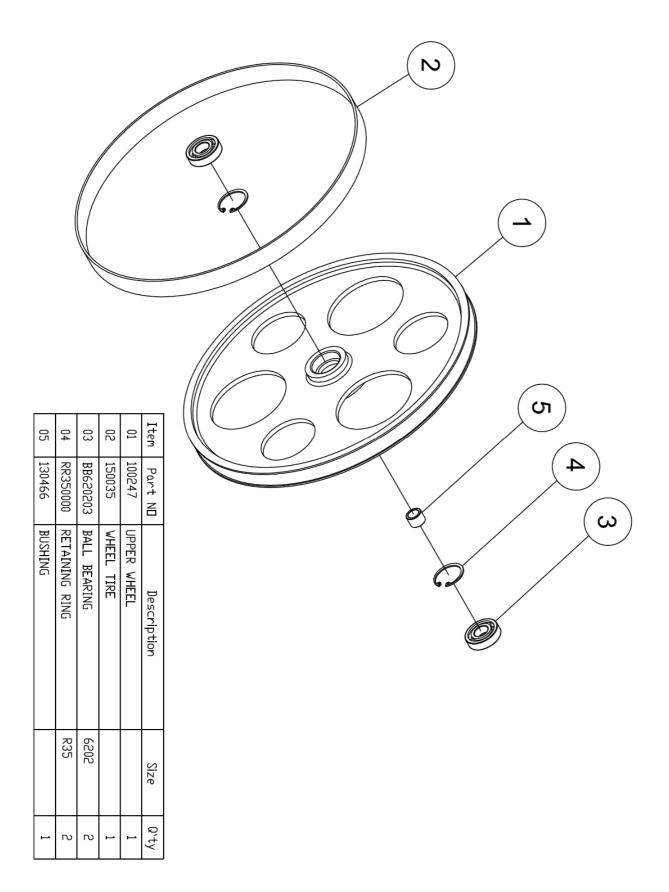

### 6. PARTS LIST

### MODEL NO. SBW-3501H1

| ITEM | PART NO. | PARTS NAME              | SIZE               | Q`TY | NOTE |
|------|----------|-------------------------|--------------------|------|------|
| 1    | NF050800 | NUT                     | M5                 | 2    |      |
| 2    | SR060400 | HEX SOCKET BOLT         | M6x20              | 1    |      |
| 3    | 135067   | BUSHING                 |                    | 1    |      |
| 4    | 995101   | RING                    | M10                | 1    |      |
| 5    | 130470   | MACHINE BODY            |                    | 1    | 2HP  |
|      | 130475   | MACHINE BODY            |                    | 1    | 3HP  |
| 6    | RE150000 | RETAINING RING(E)       | E15                | 1    |      |
| 7    | 135529   | TABEL SUPPORT PLATE     |                    | 1    |      |
| 8    | WF061310 | FLAT WASHER             | Μ6xφ13             | 3    |      |
| 9    | SF059200 | PAN HEAD BOLT W/FLANGE  | M5x8               | 4    |      |
| 10   | NH061000 | NUT                     | M6                 | 1    |      |
| 11   | 130378   | POINTER                 |                    | 1    |      |
| 12   | 135073   | STEP SCREW              | M4x5               | 1    |      |
| 13   | 135012   | UPPER SHAFT             |                    | 1    |      |
| 14   | PS053600 | SPRING PIN              | φ5x36              | 1    |      |
| 15   | 135017   | UPPER WHEEL SHAFT HINGE |                    | 1    |      |
| 16   | 130458   | UPPER WHEEL SHAFT       |                    | 1    |      |
| 17   | NL081300 | NYLON NUT               | M8                 | 1    |      |
| 18   | SR069300 | HEX SOCKET BOLT         | M6x12              | 1    |      |
| 19   | AB130466 | UPPER WHEEL ASM         | φ14"               | 1    |      |
| 20   | SR100700 | HEX HEAD BOLT           | M10x35             | 1    |      |
| 21   | WF082320 | FLAT WASHER             | Μ8xφ23             | 2    |      |
| 22   | SR089400 | HEX SOCKET BOLT         | M8x16              | 2    |      |
| 23   | 130479   | SAW BLADE               | 3/8"x3079mmx0.65mm | 1    |      |
| 24   | WS080000 | SPRING WASHER           | M8                 | 2    |      |
| 25   | 170736   | SAW HOOK                |                    | 2    |      |
| 26   | WF102030 | FLAT WASHER             | M10xψ20            | 1    |      |
| 27   | AB130463 | LOWER WHEEL ASM         | φ14"               | 1    |      |
| 28   | SP049200 | PAN HEAD BOLT           | M4x8               | 4    |      |
| 29   | 130462   | PLATE                   |                    | 1    |      |
| 30   | 130472   | LOWER COVER             |                    | 1    |      |
| 31   | IC130363 | SWITCH CORD             | 0.75x2Cx1.3M       | 1    |      |
| 32   | 135032   | SPRING                  |                    | 1    |      |
| 33   | PS031600 | PIN                     | φ3x16              | 1    |      |
| 34   | 135042   | LOCATE BLOCK            |                    | 1    |      |
| 35   | 994301   | BEARING                 | 51201              | 1    |      |
| 36   | SS080600 | SET SCREW               | M8x30              | 1    |      |
| 37   | 135002   | HANDLE WHEEL            |                    | 1    |      |
| 38   | 130476   | ADJUSTING BOLT          |                    | 1    |      |
| 39   | SF059200 | PAN HEAD BOLT W/FLANGE  | M5x8               | 1    |      |
| 40   | 136017B  | BRAKE SWITCH            | 12A                | 1    | 2HP  |
|      | 136017C  | BRAKE SWITCH            | 16A                | 1    | ЗНР  |