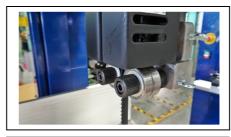

### **CHANGING BLADES**

- 1. Unplug power cord.
- 2. Remove the table insert and table pin.
- 3. Open upper and lower wheel cover.
- 4. Loosen the upper and lower blade guide system and bearing.
- 5. Loosen quick change saw blade system lever on rear of bandsaw.(see Figure 9)
- 6. Remove the blade and guide new blade through table slot. Place blade in upper and lower ball bearing guides system.
- 7. Replace blade in the MIDDLE of the upper and lower wheel. If the blade is not in the right position, you must relax the fixed handle and adjust the tracking control knob.(see Figure 9)
- 8. Replace the table insert and table pin.
- Adjust the blade tension and blade tracking if the blade width is different.