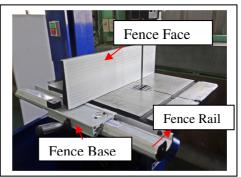

### ASSEMBLING RIP FENCE

- 1. Install fence support. Use (1)M6 flat washer and (2) M6 hex socket bolt.(see Figure 7)
- 2. Install the fence rail to the table. Use (1) two M6 spring washers (2) two M6 hex head bolts (3) two M6 flat washers.(see Figure 8)
- 3. Place fence base on fence rail. Slide the fence on its guides until it is the required distance from the blade. Push lock lever down to secure fence in place.(see Figure 8)
- 4. Fix the fence face to the fence base.(see Figure 8)
- 5. Check the scale. Make sure the distance between the edge of the miter slot and both front and rear of the rip fence. Adjust to let both distances equal.

Turn the blade tension hand wheel (see Figure 10) and see the saw tension instruction (see Figure 11) indicated on the window of upper wheel cover.

Fence Support

Figure 7

Figure 8

Figure 9

Figure 11