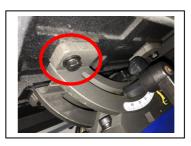

### SAFETY DEVICE

1. Limit switch (see Figure 21) inside the machine body for cutting off the power while door opening during operation.

Figure 21

2. The emergency stop (see Figure 22) can help you stop the machine immediately once dangerous situation happens.