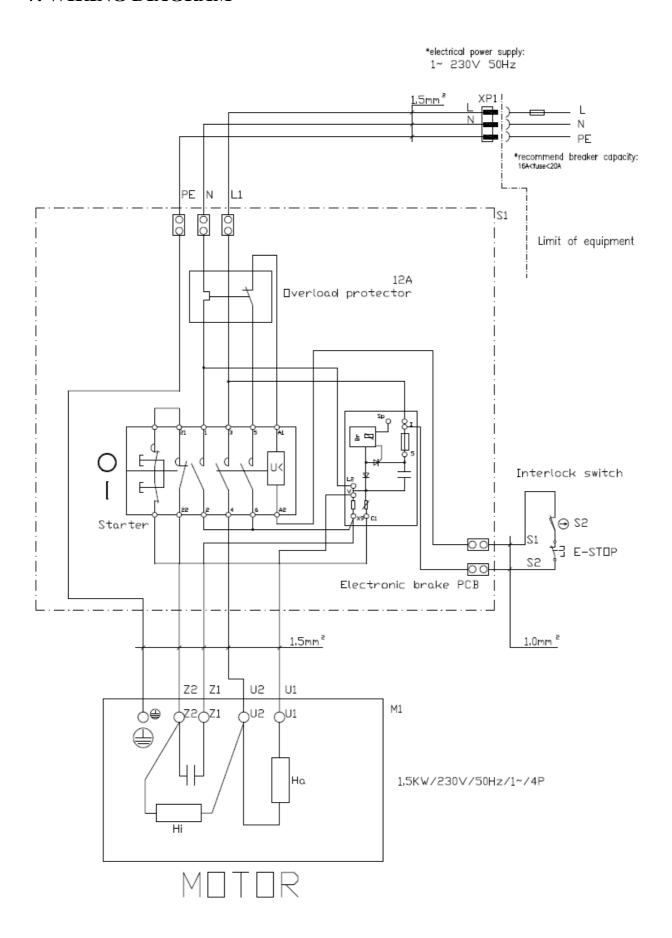

### GENERAL ELECTRICAL CAUTIONS

This saw should be grounded in accordance with the National Electrical Code and local codes and ordinances. This work should be done by a qualified electrician. The saw should be grounded to protect the user from electrical shock.

**Caution:** For circuits which are far away from the electrical service box, the wire size must be increased in order to deliver ample voltage to the motor. To minimize power losses and to prevent motor overheating and burnout, the use of wire sizes for branch circuits or electrical extension cords according to the following table is recommended.