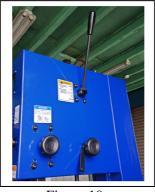

### SAFETY DEVICE

1. Limit switch (see Figure 21) inside the machine body for cutting off the power while door opening during operation.

Figure 21

2. The emergency stop (see Figure 22) can help you stop the machine immediately once dangerous situation happens.

Figure 22