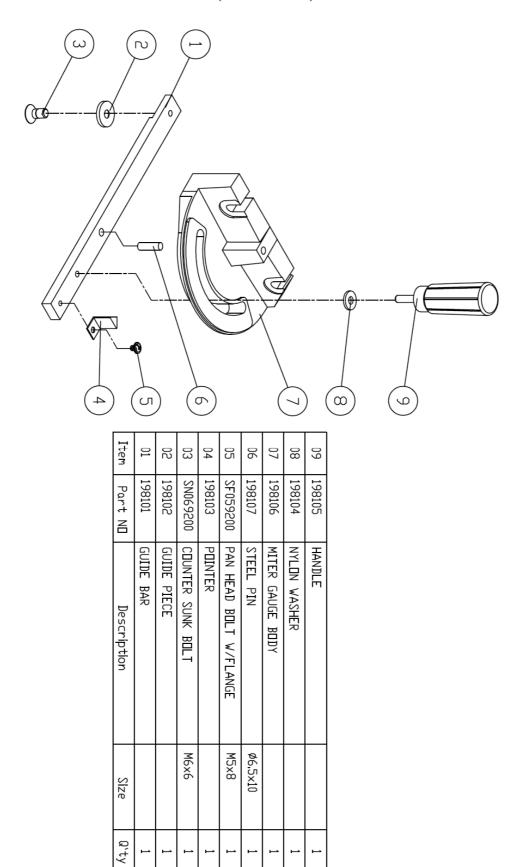

### 6. PARTS LIST

### MITER GAUGE ADJUSTMENT

- 1. Place the miter gauge in the table slot.
- 2. Loosen the clamp screw on the miter gauge.
- 3. Adjust the desired angle of cutting on the miter gauge.
- 4. Tighten the clamp screw. (see Figure 20)