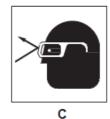

- Always wear protective eye wear when operating, servicing, or adjusting machinery. Eyewear shall be impact resistant, protective safety glasses with side shields. Not using eye wear which could result in severe injury from breakage of eye protection. See Figure B.
- Nonslip footwear and safety shoes are recommended.
   See Figure C.
- 11. Wear ear protectors (plugs or muffs) during extended periods of operation. **See Figure D.**
- 12. Wear mask to operate machine. See Figure E.
- 13. Do not smoke during operating machine. See Figure F.
- 14. The workpiece, or part being sawed, must be securely clamped before the saw blade enters the workpiece.
- 15. Remove cut off pieces carefully, keeping hands away from saw blade.
- 16. Saw must be stopped and electrical supply cut off or machine unplugged before reaching into cutting area.
- 17. Avoid contact with coolant, especially guarding your eyes.