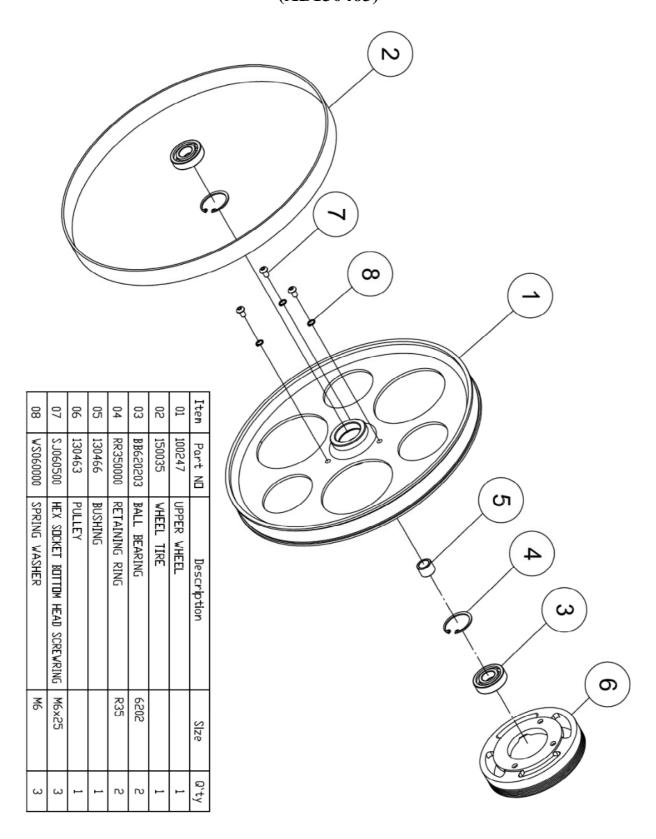

### 6. PARTS LIST

### MODEL NO. SBW-3501H1

| ITEM | PART NO. | PARTS NAME              | SIZE               | Q`TY | NOTE |
|------|----------|-------------------------|--------------------|------|------|
| 1    | NF050800 | NUT                     | M5                 | 2    |      |
| 2    | SR060400 | HEX SOCKET BOLT         | M6x20              | 1    |      |
| 3    | 135067   | BUSHING                 |                    | 1    |      |
| 4    | 995101   | RING                    | M10                | 1    |      |
| 5    | 130470   | MACHINE BODY            |                    | 1    | 2HP  |
|      | 130475   | MACHINE BODY            |                    | 1    | 3HP  |
| 6    | RE150000 | RETAINING RING(E)       | E15                | 1    |      |
| 7    | 135529   | TABEL SUPPORT PLATE     |                    | 1    |      |
| 8    | WF061310 | FLAT WASHER             | Μ6xφ13             | 3    |      |
| 9    | SF059200 | PAN HEAD BOLT W/FLANGE  | M5x8               | 4    |      |
| 10   | NH061000 | NUT                     | M6                 | 1    |      |
| 11   | 130378   | POINTER                 |                    | 1    |      |
| 12   | 135073   | STEP SCREW              | M4x5               | 1    |      |
| 13   | 135012   | UPPER SHAFT             |                    | 1    |      |
| 14   | PS053600 | SPRING PIN              | φ5x36              | 1    |      |
| 15   | 135017   | UPPER WHEEL SHAFT HINGE |                    | 1    |      |
| 16   | 130458   | UPPER WHEEL SHAFT       |                    | 1    |      |
| 17   | NL081300 | NYLON NUT               | M8                 | 1    |      |
| 18   | SR069300 | HEX SOCKET BOLT         | M6x12              | 1    |      |
| 19   | AB130466 | UPPER WHEEL ASM         | φ14"               | 1    |      |
| 20   | SR100700 | HEX HEAD BOLT           | M10x35             | 1    |      |
| 21   | WF082320 | FLAT WASHER             | Μ8xφ23             | 2    |      |
| 22   | SR089400 | HEX SOCKET BOLT         | M8x16              | 2    |      |
| 23   | 130479   | SAW BLADE               | 3/8"x3079mmx0.65mm | 1    |      |
| 24   | WS080000 | SPRING WASHER           | M8                 | 2    |      |
| 25   | 170736   | SAW HOOK                |                    | 2    |      |
| 26   | WF102030 | FLAT WASHER             | M10xψ20            | 1    |      |
| 27   | AB130463 | LOWER WHEEL ASM         | φ14"               | 1    |      |
| 28   | SP049200 | PAN HEAD BOLT           | M4x8               | 4    |      |
| 29   | 130462   | PLATE                   |                    | 1    |      |
| 30   | 130472   | LOWER COVER             |                    | 1    |      |
| 31   | IC130363 | SWITCH CORD             | 0.75x2Cx1.3M       | 1    |      |
| 32   | 135032   | SPRING                  |                    | 1    |      |
| 33   | PS031600 | PIN                     | φ3x16              | 1    |      |
| 34   | 135042   | LOCATE BLOCK            |                    | 1    |      |
| 35   | 994301   | BEARING                 | 51201              | 1    |      |
| 36   | SS080600 | SET SCREW               | M8x30              | 1    |      |
| 37   | 135002   | HANDLE WHEEL            |                    | 1    |      |
| 38   | 130476   | ADJUSTING BOLT          |                    | 1    |      |
| 39   | SF059200 | PAN HEAD BOLT W/FLANGE  | M5x8               | 1    |      |
| 40   | 136017B  | BRAKE SWITCH            | 12A                | 1    | 2HP  |
|      | 136017C  | BRAKE SWITCH            | 16A                | 1    | ЗНР  |

| ITEM | PART NO. | PARTS NAME                   | SIZE        | Q`TY | NOTE |
|------|----------|------------------------------|-------------|------|------|
| 41   | ST039304 | TAPPING SCREW                | M3.5x12(AB) | 2    | 2HP  |
|      | SF059300 | PAN HEAD BOLT W/FLANGE       | M5x12       | 2    | 3HP  |
| 42   | 136019   | WIRE CONECTOR                | 224-201     | 6    |      |
| 43   | 130480   | SWITCH PLATE                 |             | 1    | 2HP  |
|      | 130481   | SWITCH PLATE                 |             | 1    | ЗНР  |
| 44   | SR089400 | HEX SOCKET BOLT              | M8x16       | 2    |      |
| 45   | WF083030 | FLAT WASHER                  | Μ8xφ30      | 2    |      |
| 46   | 135016   | UPPER WHEEL SLDING BRACKET   |             | 1    |      |
| 47   | SR061000 | HEX SOCKET BOLT              | M6x50       | 1    |      |
| 48   | BR000044 | RIVET                        | φ3.2x10     | 8    |      |
| 49   | SR060200 | HEX SOCKET BOLT              | M6x10       | 3    |      |
| 50   | 135004   | LIMPID PIECE                 |             | 2    |      |
| 51   | SJ059400 | HEX SOCKET BOTTOM HEAR SCREW | M6x10       | 2    |      |
| 52   | WS050000 | SPRING WASHER                | M5          | 2    |      |
| 53   | WF051210 | FLAT WASHER                  | M5xψ12      | 2    |      |
| 54   | NL081300 | NYLON NUT                    | M8          | 1    |      |
| 55   | 130471   | UPPER WHEEL COVER            |             | 1    |      |
| 56   | SH060500 | HEX HEAD BOLT                | M6x25       | 3    |      |
| 57   | WF061310 | FLAT WASHER                  | Μ6xφ13      | 6    |      |
| 58   | 135051   | BRUSH                        |             | 3    |      |
| 59   | SR060500 | HEX SOCKET BOLT              | M6x25       | 1    |      |
| 60   | 135041   | KNOB                         |             | 3    |      |
| 61   | NL061000 | NYLON NUT                    | M6          | 9    |      |
| 62   | 136013   | STRAIN RELIEF                | PG13.5      | 2    |      |
| 63   | 135567   | HEIGHT POINTER               |             | 1    |      |
| 64   | NH081300 | NUT                          | M8          | 1    |      |
| 65   | SH080700 | HEX HEAD LOLT                | M8x35       | 1    |      |
| 66   | 135022   | KNOB SCREW                   | M10x20      | 1    |      |
| 67   | 135020   | KNOB SCREW                   | M10x53      | 1    |      |
| 68   | 135028   | LOCATE HANDLE                | M10         | 1    |      |
| 69   | 135030   | CAM                          |             | 1    |      |
| 70   | 135038   | LOCATE BLOCK                 |             | 1    |      |
| 71   | 620021   | KNOB                         |             | 1    |      |
| 72   | 620020   | LEVER ROD                    |             | 1    |      |
| 73   | NH121900 | NUT                          | M12         | 1    |      |
| 74   | 135036   | SHAFT                        |             | 1    |      |
| 75   | SJ080400 | HEX SOCKET BOTTOM HEAD SCREW | M8x20       | 4    |      |
| 76   | WS080000 | SPRING WASHER                | M8          | 4    |      |
| 77   | 198013   | HANDLE                       | M8          | 1    |      |
| 78   | 130377   | PLATE                        |             | 1    |      |
| 79   | SS080400 | SET SCREW                    | M8x20       | 4    |      |
| 80   | NH081300 | NUT                          | M8          | 4    |      |