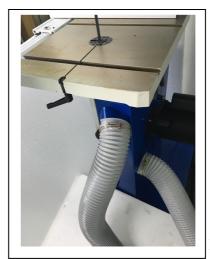

### **DUST COLLECTION**

The band saw is recommended to be connected to dust collect. There are two 4" dust ports (see Figure 14) to attach with 4" steel clamping.

Figure 14