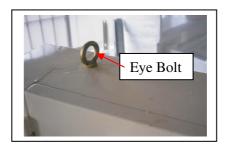

### LIFTING AND PLACING

- 1. Place lifting hook through eye bolt. (see Figure 1)
- 2. Use a 2,000KGS wrecker to hang up the machine to suitable place.
- 3. To ensure the safety and sufficient upright stability of the machine, you need to bolt the machine to floor on M10 screw.