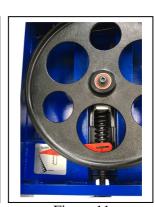

### ADJUSTING THE TENSION OF BLADE

Blade tension is set by a spring loaded tension mechanism on the upper wheel. Check the level of the tension device before cutting. The tension for various blade widths as indicated on the window of upper wheel cover.

Turn the blade tension hand wheel (see Figure 10) and see the saw tension instruction (see Figure 11) indicated on the window of upper wheel cover.

Fence Support

Figure 7

Figure 8

Figure 9

Figure 11