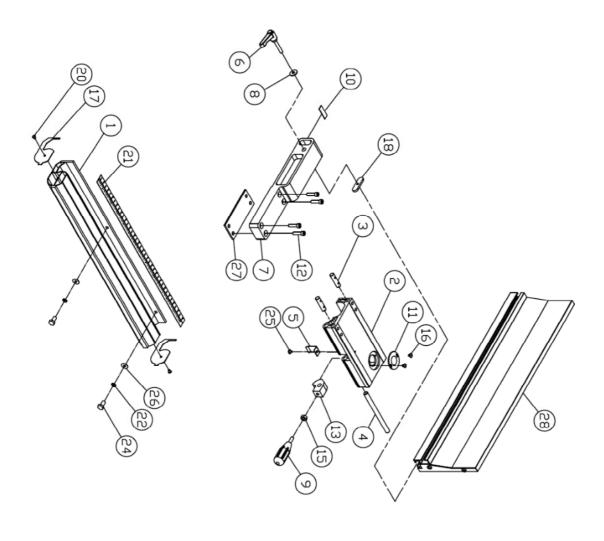

### ASSEMBLING RIP FENCE

- 1. Install fence support. Use (1)M6 flat washer and (2) M6 hex socket bolt.(see Figure 7)
- 2. Install the fence rail to the table. Use (1) two M6 spring washers (2) two M6 hex head bolts (3) two M6 flat washers.(see Figure 8)
- 3. Place fence base on fence rail. Slide the fence on its guides until it is the required distance from the blade. Push lock lever down to secure fence in place.(see Figure 8)
- 4. Fix the fence face to the fence base.(see Figure 8)
- 5. Check the scale. Make sure the distance between the edge of the miter slot and both front and rear of the rip fence. Adjust to let both distances equal.

Turn the blade tension hand wheel (see Figure 10) and see the saw tension instruction (see Figure 11) indicated on the window of upper wheel cover.

Fence Support

Figure 7

Figure 8

Figure 9

Figure 11