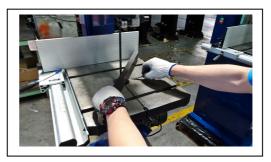

### ASSEMBLING RIP FENCE

- 1. Install fence support. Use (1)M6 flat washer and (2) M6 hex socket bolt.(see Figure 7)
- 2. Install the fence rail to the table. Use (1) two M6 spring washers (2) two M6 hex head bolts (3) two M6 flat washers.(see Figure 8)
- 3. Place fence base on fence rail. Slide the fence on its guides until it is the required distance from the blade. Push lock lever down to secure fence in place.(see Figure 8)
- 4. Fix the fence face to the fence base.(see Figure 8)
- 5. Check the scale. Make sure the distance between the edge of the miter slot and both front and rear of the rip fence. Adjust to let both distances equal.