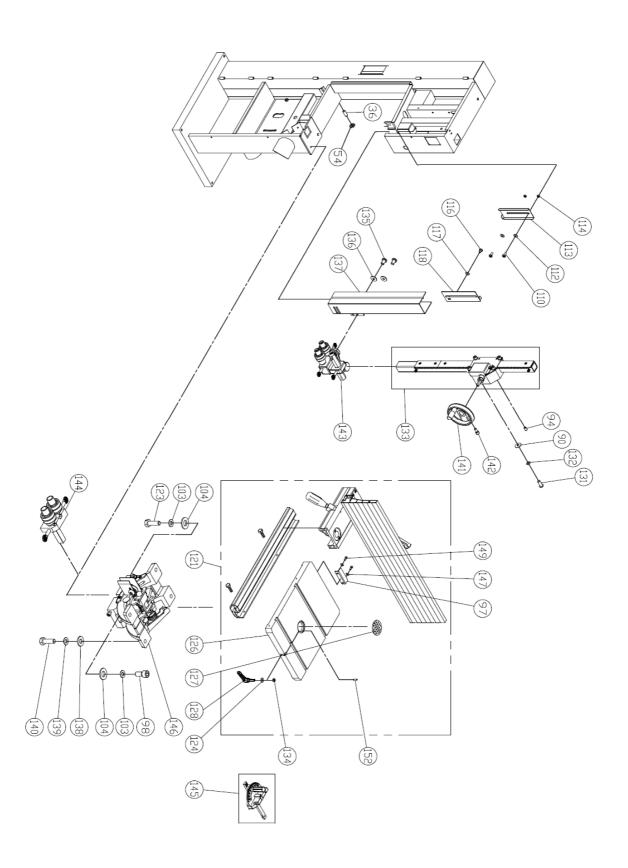

### 6. PARTS LIST

| ITEM | PART NO. | PARTS NAME                   | SIZE                 | Q`TY | NOTE |
|------|----------|------------------------------|----------------------|------|------|
| 81   | 130460   | LOWER WHEEL SHAFT            |                      | 1    |      |
| 82   | MH130470 | MOTOR                        | 1.5KW/230V/50Hz/1PH  | 1    |      |
|      | MH130471 | MOTOR                        | 2.25KW/230V/50Hz/1PH | 1    |      |
| 83   | 200426   | HANDLE                       |                      | 1    |      |
| 84   | WS100000 | SPRING WASHER                | M10                  | 2    |      |
| 85   | 135112   | MOTOR FIXED PLATE            |                      | 1    |      |
| 86   | SJ080400 | HEX SOCKET BOTTOM HEAD SCREW | M8x20                | 4    |      |
| 87   | 135081   | PLATE                        |                      | 1    |      |
| 88   | ST049210 | TAPPING SCREW                | M4x8(B)              | 2    |      |
| 89   | 135065   | LOCATE BLOCK                 | , ,                  | 1    |      |
| 90   | WF081818 | FLAT WASHER                  | Μ8xφ18               | 4    |      |
| 92   | 130355   | MOTOR PULLEY                 |                      | 1    |      |
| 93   | LJ029090 | MULTI-GROOVE BELT            | 290J9                | 1    |      |
| 94   | SS089100 | SET SCREW                    | M8x6                 | 4    |      |
| 95   | 130453   | TOOL BOX COVER               |                      | 1    |      |
| 97   | 130474   | EXTEND PLATE                 |                      | 1    |      |
| 98   | SR100700 | HEX SOCKET BOLT              | M10x35               | 1    |      |
| 100  | IC130471 | EMERGENCY SWITCH CORD        | 0.75x2Cx1M           | 1    |      |
| 101  | LM002004 | EMERGENCY SWITCH LABELING    |                      | 1    |      |
| 102  | 994817A  | EMERGENCY SWITCH             |                      | 1    |      |
| 103  | WS100000 | SPRING WASHER                | M10                  | 2    |      |
| 104  | WF102320 | FLAT WASHER                  | Μ10xφ23              | 2    |      |
| 105  | SP040610 | PAN HEAD BOLT                | M4x30(大扁頭)           | 2    |      |
| 106  | 130266   | DOOR LATCH SWITCH(ASM)       | AZD-S11              | 1    |      |
| 107  | WF040808 | FLAT WASHER                  | Μ4χψ8                | 2    |      |
| 108  | NF040700 | HEX NUT W/FLANGE             | M4                   | 4    |      |
| 109  | SP040200 | PAN HEAD SCREW               | M4x10                | 2    |      |
| 110  | SF050200 | PAN HEAD BOLT W/FLANGE       | M5x10                | 2    |      |
| 111  | SR060400 | HEX SOCKET BOLT              | M6x20                | 3    |      |
| 112  | 135054   | PLASTIC WASHER               | ψ6xψ13 T=1.5         | 2    |      |
| 113  | 130478   | PROTECT COVER                |                      | 1    |      |
| 114  | NL050800 | NYLON LOCK HEX NUT           | M5                   | 2    |      |
| 115  | SR089400 | HEX SOCKET BOLT              | M8x16                | 1    |      |
| 116  | 135073   | STEP SCREW                   |                      | 1    |      |
| 117  | 135054   | PLASTIC WASHER               | ψ6xψ13 T=1.5         | 1    |      |
| 118  | 130477   | SLIDING PLATE                |                      | 1    |      |
| 119  | SH089400 | HEX HEAD BOLT                | M8x16                | 1    |      |
| 120  | WF102320 | FLAT WASHER                  | Μ10xψ23              | 1    |      |
| 121  | QF130455 | FENCE SET (ASM)              |                      | 1    |      |
| 122  | 130467   | BUSHING                      |                      | 1    |      |
| 123  | SH100700 | HEX HEAD BOLT                | M10x35               | 1    |      |
| 124  | WF082030 | FLAT WASHER                  | Μ8χψ20               | 1    |      |
| 125  | NH081304 | HEX NUT                      | M8                   | 2    |      |

| ITEM | PART NO.  | PARTS NAME                    | SIZE             | Q`TY | NOTE |
|------|-----------|-------------------------------|------------------|------|------|
| 126  | 130456    | TABLE                         | 21-3/4"x16"      | 1    |      |
| 127  | 135010    | TABLE INSERT                  |                  | 1    |      |
| 128  | 135517    | QUICK RELEASE HANDLE          |                  | 1    |      |
| 129  | SS069300  | SET SCREW                     | M6x12            | 2    |      |
| 130  | IC130470  | POWER CORD                    | 1.0x3Cx3.1M(SAA) | 1    | 2HP  |
|      | IC130472  | POWER CORD                    | 1.5x3Cx2.2M(SAA) | 1    | зНР  |
| 131  | SJ080400  | HEX SOCKET BOTTOM HEAD SCREW  | M8x20            | 4    |      |
| 132  | WS080000  | SPRING WASHER                 | M8               | 4    |      |
| 133  | AB135530  | GUIDE BRACKET(ASM)            |                  | 1    |      |
| 134  | NH081300  | NUT                           | M8               | 1    |      |
| 135  | SR059300  | HEX HEAD BOLT                 | M5x12            | 2    |      |
| 136  | WF051320  | FLAT WASHER                   | Μ5χψ12           | 2    |      |
| 137  | 130473    | BLADE GUARD COVER             |                  | 1    |      |
| 138  | WF081820  | FLAT WASHER                   | Μ8xφ18           | 4    |      |
| 139  | WS080000  | SPRING WASHER                 | M8               | 4    |      |
| 140  | SH080500  | HEX HEAD BOLT                 | M8x25            | 4    |      |
| 141  | 135006    | HANDLE WHEEL                  |                  | 1    |      |
| 142  | SR060400  | HEX SOCKET BOLT               | M6x20            | 1    |      |
| 143  | AB135092B | SAW BLADE ADJUSTMENT(ASM)     |                  | 1SET |      |
| 144  | AB135095C | SAW BLADE ADJUSTMENT(ASM)     |                  | 1SET |      |
| 145  | AB198101  | MITER GAUGE ASS'Y             |                  | 1SET |      |
| 146  | AB135250  | TRUNNION SUPPORT BRACKET(SET) |                  | 1SET |      |
| 147  | WF061620  | FLAT WASHER                   | Μ6χψ16           | 2    |      |
| 148  | WF081820  | FLAT WASHER                   | Μ8χψ18           | 5    |      |
| 149  | SR069300  | HEX SOCKET BOLT               | M6x12            | 2    |      |
| 150  | ST039304  | TAPPING SCREW                 | M3.5x12(AB)      | 4    | зНР  |
| 151  | 136623    | SWITCH LOCATE PLATE           |                  | 1    | зНР  |
| 152  | SS050100  | SET SCREW                     | M5x5             | 3    |      |
| 153  | NL101700  | NYLON LOCK HEX NUT            | M10              | 1    |      |