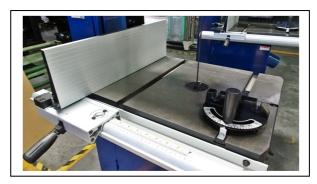

### MITER GAUGE ADJUSTMENT

- 1. Place the miter gauge in the table slot.
- 2. Loosen the clamp screw on the miter gauge.
- 3. Adjust the desired angle of cutting on the miter gauge.
- 4. Tighten the clamp screw. (see Figure 20)

Figure 20