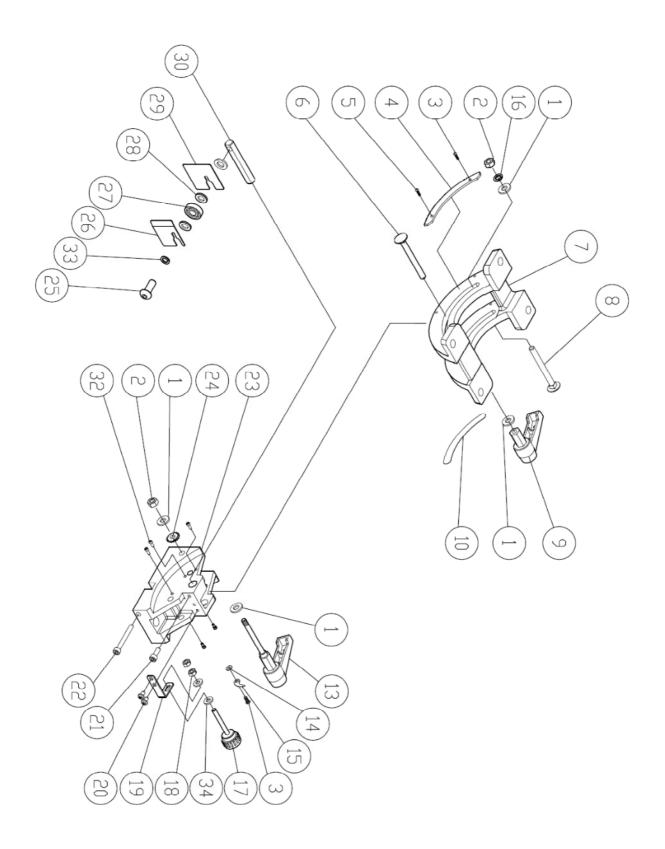

### **CHANGING BLADES**

- 1. Unplug power cord.
- 2. Remove the table insert and table pin.
- 3. Open upper and lower wheel cover.
- 4. Loosen the upper and lower blade guide system and bearing.
- 5. Loosen quick change saw blade system lever on rear of bandsaw.(see Figure 9)
- 6. Remove the blade and guide new blade through table slot. Place blade in upper and lower ball bearing guides system.
- 7. Replace blade in the MIDDLE of the upper and lower wheel. If the blade is not in the right position, you must relax the fixed handle and adjust the tracking control knob.(see Figure 9)
- 8. Replace the table insert and table pin.
- Adjust the blade tension and blade tracking if the blade width is different.

### ADJUSTING THE TENSION OF BLADE

Blade tension is set by a spring loaded tension mechanism on the upper wheel. Check the level of the tension device before cutting. The tension for various blade widths as indicated on the window of upper wheel cover.

### ADJUSTING UPPER BLADE GUIDE ASSEMBLY

- 1. Set the bearing of upper and lower blade guide within approx. 0.5mm of the blade. Make sure the bearing and the back of the blade approx. 0.5mm. (see Figure 12 and Figure 13)
- 2. Do not set the bearing too close. The friction generates heat, which may have an adverse effect on the bearings and the saw blade.