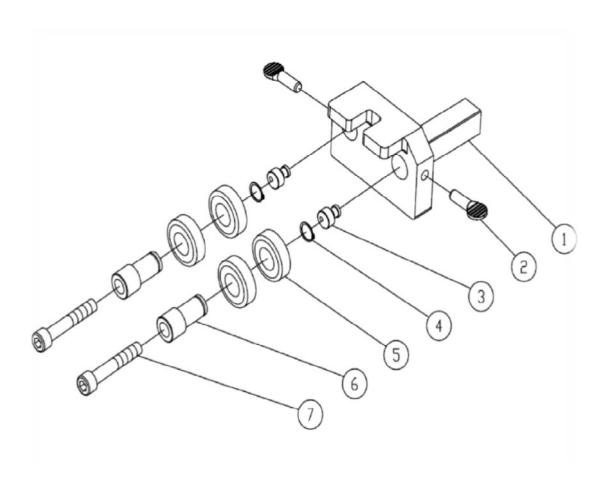

R BLADE GUIDE SUPPORT |        | 1    |
| 2    | 135124    | BIAS SHAFT                |        | 5    |
| 3    | RS150000  | RING                      | \$15   | 3    |
| 4    | BB620202A | BALL BEARING              | 6202ZZ | 5    |
| 5    | 136445    | HANDLE BUSHING            |        | 2    |
| 6    | SR060703  | HEX SUCKET BOLT           | M6×35  | 2    |
| 7    | 135060    | UPPER SPACING SLEEVE      |        | 1    |
| 8    | 22090500  | SET BULT                  | M6×10  | 1    |
| 9    | 150013    | THUMB SCRFW               | M6×16  | 3    |
| 10   | SR069300  | HEX SUCKET BOLT           | M6×12  | 1    |
| 11   | 135057    | UPPER GUIDE SUUPORT BLOCK |        | 1    |
| 12   | 135053    | ADJUST BAR                |        | 1    |

# SAW BLADE ADJUSTMENT - LOWER (AB135095C)



| Item | Part N□   | Description               | Size   | Q'ty |
|------|-----------|---------------------------|--------|------|
| 1    | 135125    | LOWER BLADE GUIDE SUPPORT |        | 1    |
| 2    | 150013    | THUMB SCREW               | M6x16  | 2    |
| 3    | 135124    | B-AS SHAFT                |        | 2    |
| 4    | RS150000  | ERTAINING RING            | S15    | 2    |
| 5    | BB620202A | BALL BEARING              | 6202ZZ | 4    |
| 6    | 136445    | HANDLE BUSHING            |        | 2    |
| 7    | SR060700  | HEX SOCKET BOLT           | M6x35  | 2    |

# UPPER WHEEL ASM (AB130466)



# LOWER WHEEL ASM (AB130463)



### 7. WIRING DIAGRAM





Tools & Machinery

Maxis Distribution Pty Ltd ABN 93 605 273 989

info@maxis.com.au

Phone: 1300 767 366 International: +