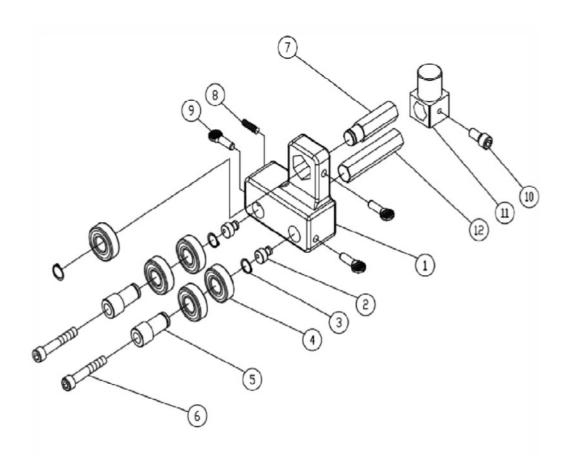

| 1    |      |
| 17   | 135033   | WORM CYLINDER          |          | 1    |      |
| 18   | 136473   | NUT                    |          | 1    |      |
| 19   | 135050   | GUIDE BRACKET          |          | 1    |      |
| 20   | 136453   | BUSHING                |          | 1    |      |
| 21   | 200069   | FIBER WASHER           |          | 2    |      |
| 22   | 135015   | FIXED BUSHING          |          | 1    |      |
| 23   | SS050100 | SET SCREW              | M5x5     | 2    |      |
| 24   | BD101201 | BUSHING BRARING        | DU 10x12 | 2    |      |
| 25   | 990306   | NYLON SET SCREW        | M7x10    | 4    |      |
|      |          |                        |          |      |      |

# MITER GAUGE ASSM (AB198101)



# SAW BLADE ADJUSTMENT ASM – UPPER (AB135092B)



| Item | Part N□   | Description               | Size   | Q`ty |
|------|-----------|---------------------------|--------|------|
| 1    | 135091    | UPPER BLADE GUIDE SUPPORT |        | 1    |
| 2    | 135124    | BIAS SHAFT                |        | 5    |
| 3    | RS150000  | RING                      | \$15   | 3    |
| 4    | BB620202A | BALL BEARING              | 6202ZZ | 5    |
| 5    | 136445    | HANDLE BUSHING            |        | 2    |
| 6    | SR060703  | HEX SUCKET BOLT           | M6×35  | 2    |
| 7    | 135060    | UPPER SPACING SLEEVE      |        | 1    |
| 8    | 22090500  | SET BULT                  | M6×10  | 1    |
| 9    | 150013    | THUMB SCRFW               | M6×16  | 3    |
| 10   | SR069300  | HEX SUCKET BOLT           | M6×12  | 1    |
| 11   | 135057